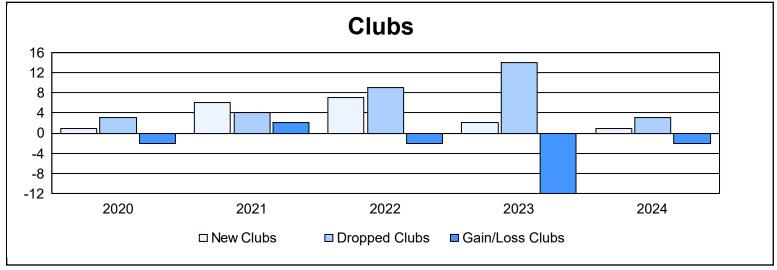

District M 2 As of June 2024 Cumulative

| Year      | New<br>Clubs | Dropped<br>Clubs | Gain/<br>Loss<br>Clubs | New<br>Members | Charter<br>Members | Reinstate<br>Members | Transfer<br>Members | Total<br>Member<br>Added | Total<br>Members<br>Dropped | Gain/<br>Loss<br>Members |
|-----------|--------------|------------------|------------------------|----------------|--------------------|----------------------|---------------------|--------------------------|-----------------------------|--------------------------|
| 2019-2020 | 1            | 3                | -2                     | 201            | 44                 | 5                    | 4                   | 254                      | 317                         | -63                      |
| 2020-2021 | 6            | 4                | 2                      | 225            | 141                | 20                   | 6                   | 392                      | 364                         | 28                       |
| 2021-2022 | 7            | 9                | -2                     | 302            | 208                | 18                   | 3                   | 531                      | 489                         | 42                       |
| 2022-2023 | 2            | 14               | -12                    | 67             | 55                 | 43                   | 4                   | 169                      | 503                         | -334                     |
| 2023-2024 | 1            | 3                | -2                     | 212            | 23                 | 22                   | 4                   | 261                      | 204                         | 57                       |
| Average   | 3            | 7                | -3                     | 201            | 94                 | 22                   | 4                   | 321                      | 375                         | -54                      |