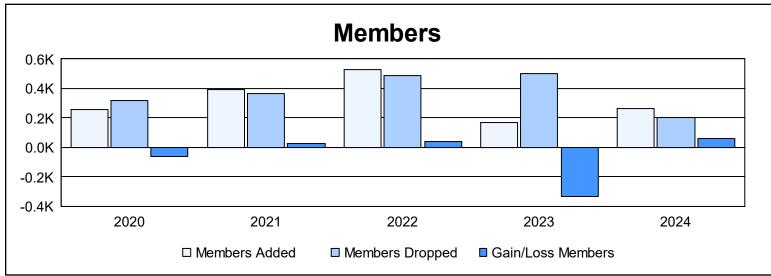

District M 2 As of June 2024 Cumulative

| Year      | New<br>Clubs | Dropped<br>Clubs | Gain/<br>Loss<br>Clubs | New<br>Members | Charter<br>Members | Reinstate<br>Members | Transfer<br>Members | Total<br>Member<br>Added | Total<br>Members<br>Dropped | Gain/<br>Loss<br>Members |
|-----------|--------------|------------------|------------------------|----------------|--------------------|----------------------|---------------------|--------------------------|-----------------------------|--------------------------|
| 2019-2020 | 1            | 3                | -2                     | 201            | 44                 | 5                    | 4                   | 254                      | 317                         | -63                      |
| 2020-2021 | 6            | 4                | 2                      | 225            | 141                | 20                   | 6                   | 392                      | 364                         | 28                       |
| 2021-2022 | 7            | 9                | -2                     | 302            | 208                | 18                   | 3                   | 531                      | 489                         | 42                       |
| 2022-2023 | 2            | 14               | -12                    | 67             | 55                 | 43                   | 4                   | 169                      | 503                         | -334                     |
| 2023-2024 | 1            | 3                | -2                     | 212            | 23                 | 22                   | 4                   | 261                      | 204                         | 57                       |
| Average   | 3            | 7                | -3                     | 201            | 94                 | 22                   | 4                   | 321                      | 375                         | -54                      |